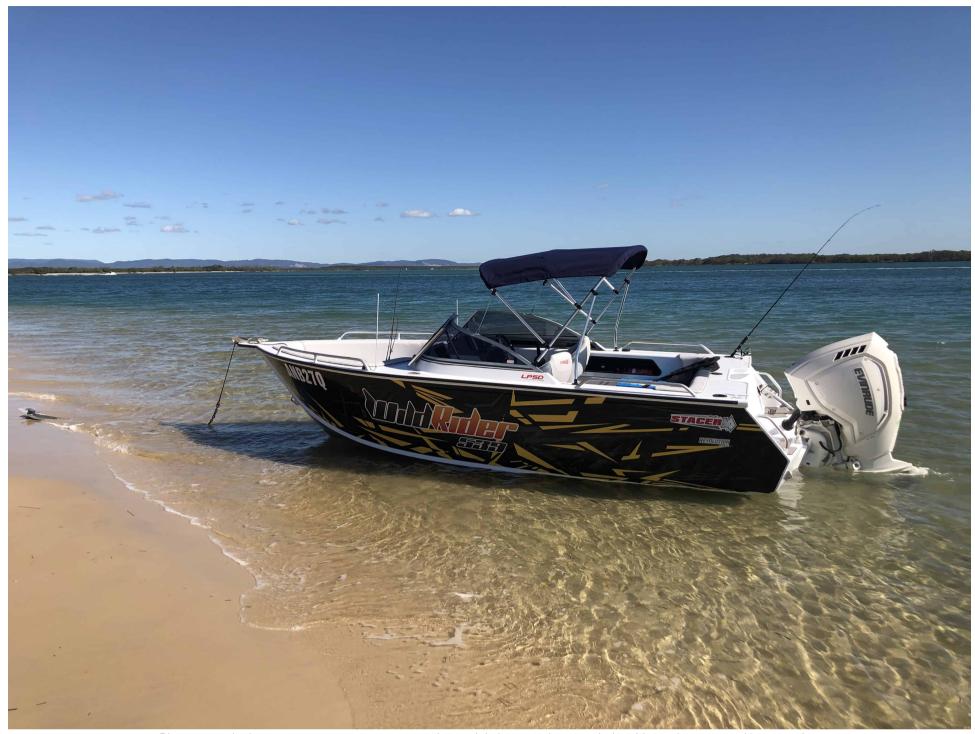

#### **Stacer Aluminium Boats**

Please note the boat in image may not represent the model shown and may include additional options and/or upgrades.

# **539 WILD RIDER**

Take this model as it comes, or option up with a re-designed transom door and Roswell wake towers to allow for a range of activities such as skiing and tube riding. If you are one for simple pleasures however, the 539 Wild Rider is also ideal for fishing and cruising.

#### **FEATURES**

Bow Roller Anchorwell

Covers: Bimini & Envelope Bow Storage

Carpeted / Plywood Convertible Casting Platform

Cleat On Front Deck

Cleat On Transom Corners

Cockpit Lights (2) Seats: Deluxe Bow Cushions

Dashboard Seats: Rear Lounge

Scuppers Cleat Folding

Fully Weld Gunnels & Side Decks Marine Radio

Low Profile Sports Dash

Sound System & Speakers

Seats: Pedestal Console

Painted Hull Side Rails

Rails: Transom Revolution Hull

Rear Ladder Rod Holders (2)

Gunnel Bump Rubber Side Decks Folded

Seats: Maritime Active Imaging 3-IN-1 Transducer

Pole Mount Insert Steering Mech

Upholstered Side Panels Transducer Brackets x 2

Recessed Ski Locker Windscreen