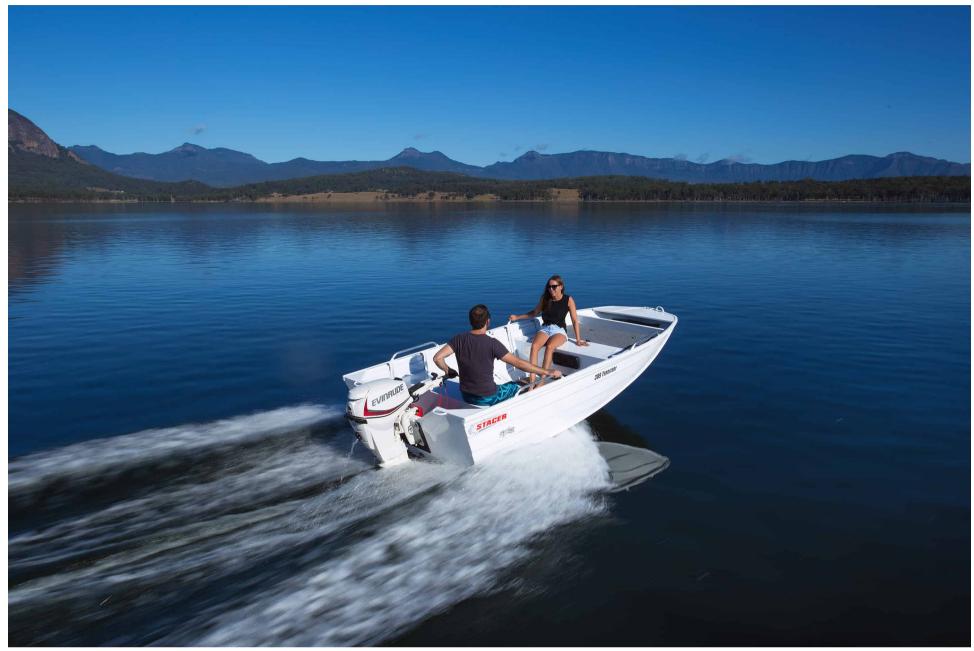

#### **Stacer Aluminium Boats**

Please note the boat in image may not represent the model shown and may include additional options and/or upgrades.

# **389 TERRITORY STRIKER**

The 389 Territory Striker may be the largest in the range, yet it remains a lightweight option for travel allowing you to go further than ever before. The 389 Territory Striker is guaranteed to become your best mate on the water.