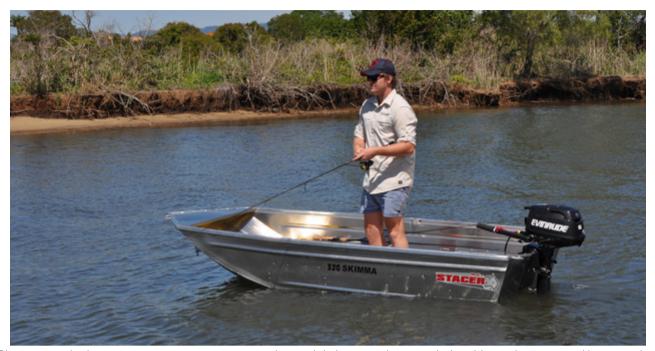

#### **Stacer Aluminium Boats**

Please note the boat in image may not represent the model shown and may include additional options and/or upgrades.

## 320 SKIMMA

If you want to take your camping trips to the next level look no further than the 320 Skimma. Perfect for zipping around lakes and creeks, this little model will provide plenty of fishing adventures.