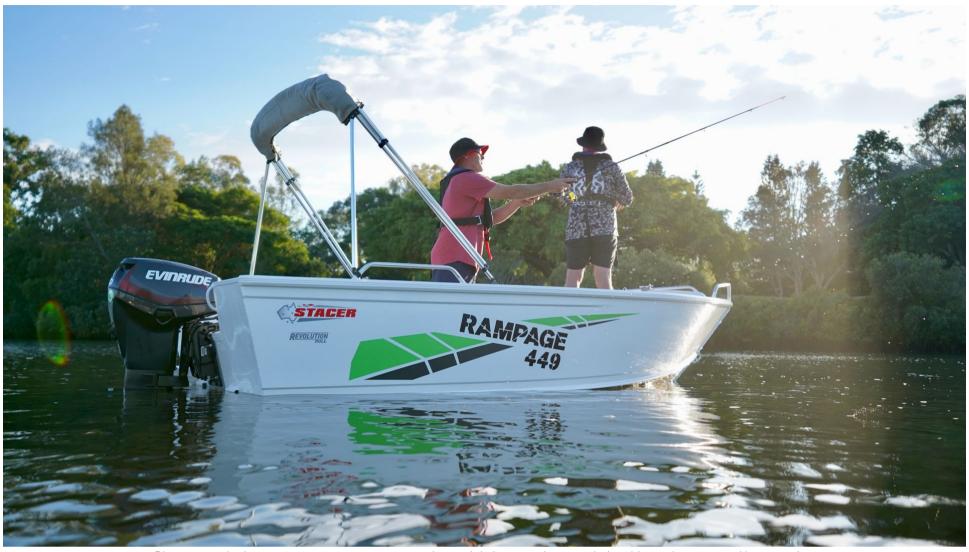

# **449 RAMPAGE**

Built with our Revolution Hull, this beamy boat has lots of deck space and deep sides making it great to fish, camp and adventure from. Designed with a casting platform that has a large storage area underneath, this boat is ideal for a couple of mates or a small family to discover Australia's outdoors.