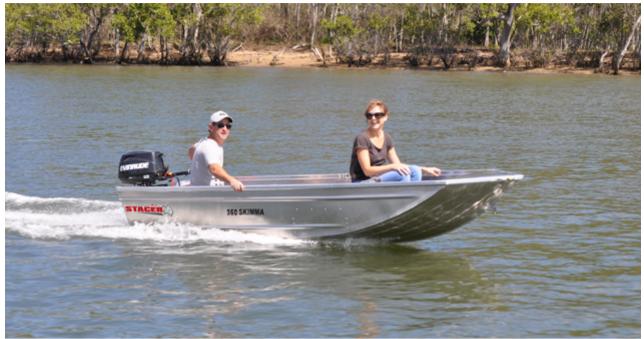

#### **Stacer Aluminium Boats**

Please note the boat in image may not represent the model shown and may include additional options and/or upgrades.

# **360 SKIMMA**

This model is lightweight and easily maneuverable making it the perfect car topper or tender. The transom handles make for easy transport. It is the perfect small boat and with room for three people you can bring your mates along as well.