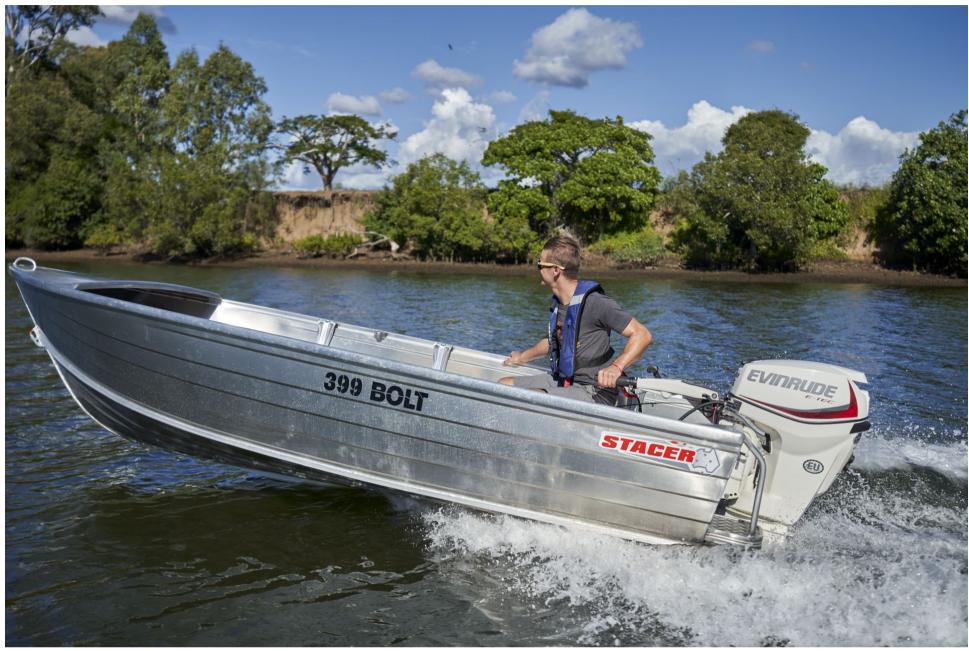

# **399 BOLT**

The 399 Bolt is ideal for people who are interested in exploring boating for the first time. A simple boat to own that is inexpensive to run and easy to maintain. Built with durable aluminium, this boat is tough enough to handle sandy and rough shorelines.