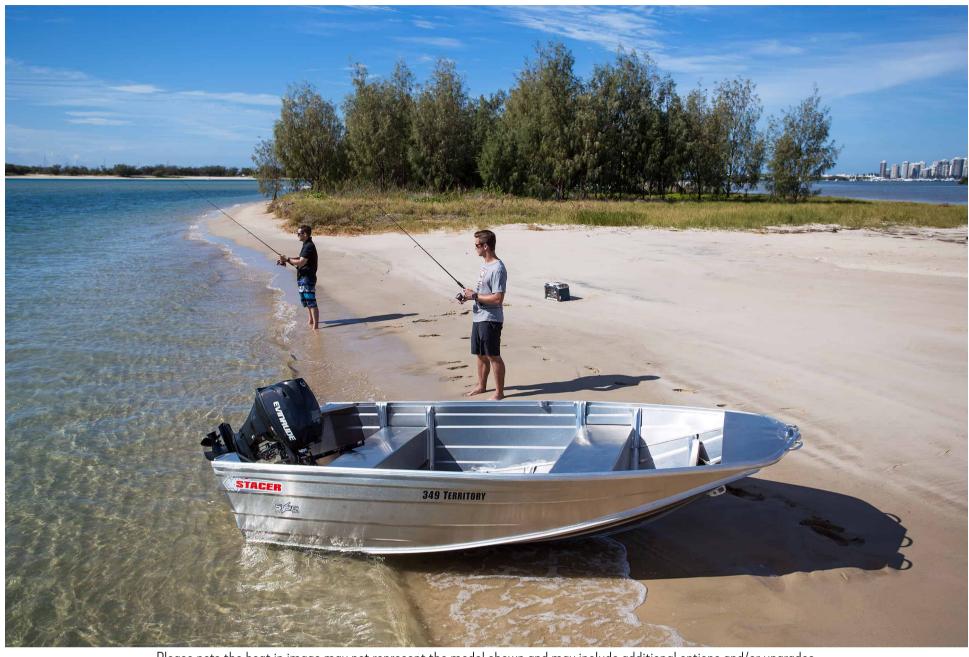

#### **Stacer Aluminium Boats**

Please note the boat in image may not represent the model shown and may include additional options and/or upgrades.

## 349 TERRITORY STRIKER (S/S)

The small but mighty 349 Territory Striker is incredibly lightweight and features welded seats and a deep deadrise for soft riding. Its size makes it the perfect travelling companion and is a no fuss option for weekend trips