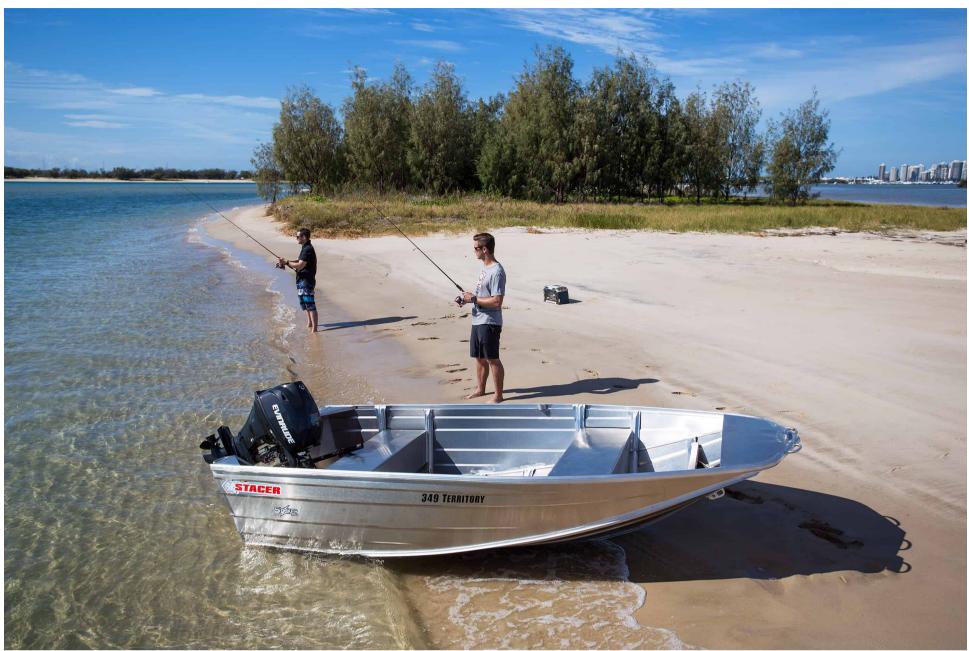

#### **Stacer Aluminium Boats**

Please note the boat in image may not represent the model shown and may include additional options and/or upgrades.

# 349 TERRITORY STRIKER (L/S)

The small but mighty 349 Territory Striker is incredibly lightweight and features welded seats and a deep deadrise for soft riding. Its size makes it the perfect travelling companion and is a no fuss option for weekend trips