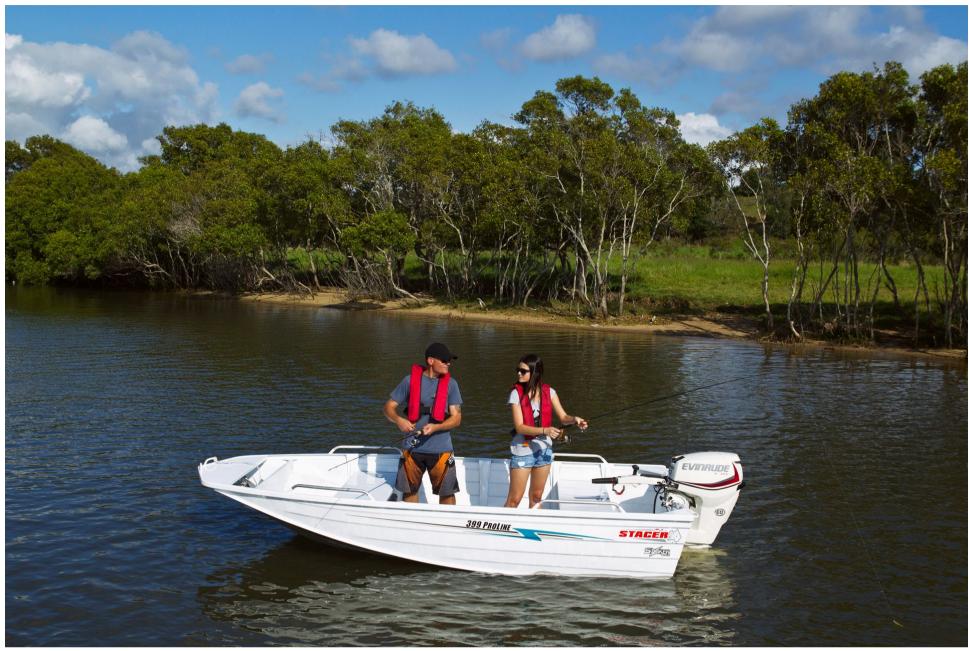

# STACER

#### **Stacer Aluminium Boats**

Please note the boat in image may not represent the model shown and may include additional options and/or upgrades.

## **399 PROLINE**

The Proline Striker Series are the perfect entry level fishing tinnies as they are budget friendly, but with new and improved features they really pack a punch. The Proline Striker Series models are packed with practical standard features including: glove box, fitted drink holder, bow and transom handles and bench seat flotation.