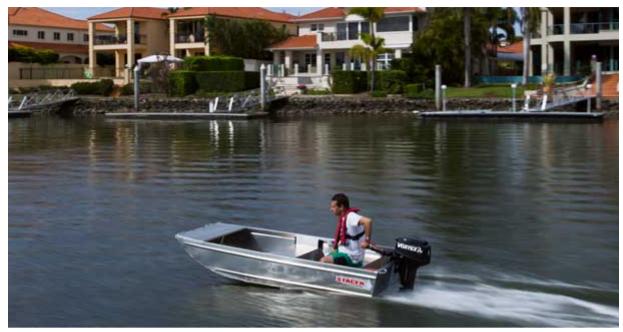

#### **Stacer Aluminium Boats**

Please note the boat in image may not represent the model shown and may include additional options and/or upgrades.

## **300 SKIMMA**

This compact little boat is perfect for those wanting adventure. The size of these models makes them perfect to take away for the weekend with no fuss.