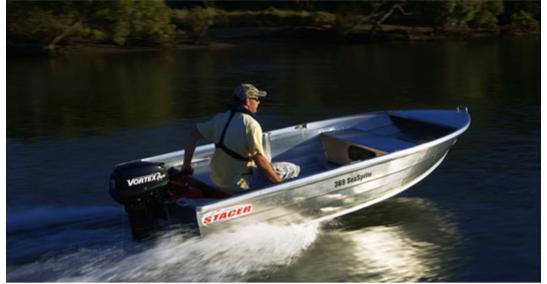

## **Stacer Aluminium Boats**

Please note the boat in image may not represent the model shown and may include additional options and/or upgrades.

## **369 SEASPRITE**

With a bench seat for each passenger, the 369 Sea Sprite is the perfect tinny for when you want to duck away for a quick fish with your mate with plenty of room for your gear.