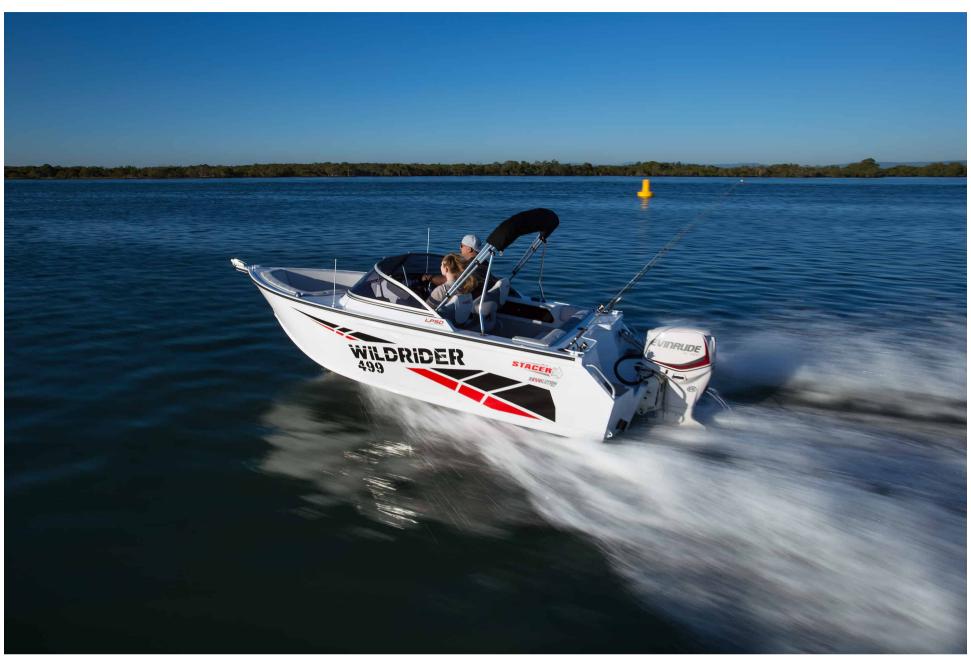

# **499 WILD RIDER**

The ultimate family boat and a true all-rounder, the 499 Wild Rider features rolled side decks, a larger side sheet creating increased freeboard, tough 3mm topsides and 4mm bottom sheets, and a concealed anchorwell under the bow cushion for improved aesthetics.