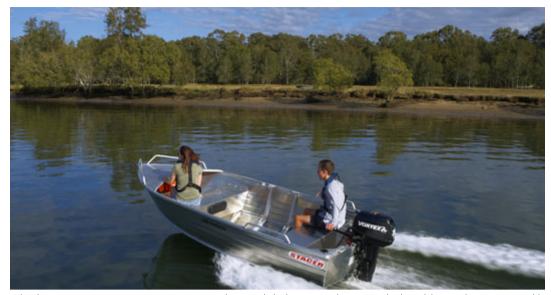

## **399 SEASPRITE**

The largest in the range, the 399 Seasprite is a tough skinned open boat great for taking out in a range of different waters. There is no missing the perfect catch in this stable ride.